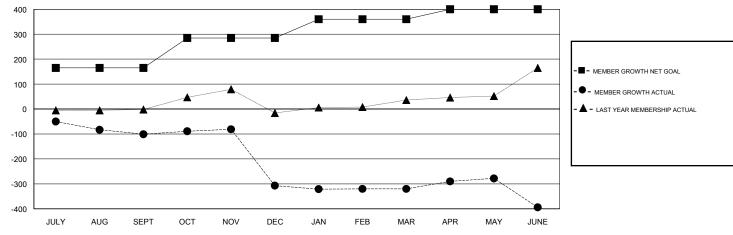

## LOCATION REP OF SRI LANKA

**GMT CA** 

|                       | Club          | s         |               | Members               |                           |                         |                                              |
|-----------------------|---------------|-----------|---------------|-----------------------|---------------------------|-------------------------|----------------------------------------------|
| RESULTS FOR 2018-2019 |               |           |               | RESULTS FOR 2018-2019 |                           |                         |                                              |
| QUARTER               | NEW CLUB GOAL | NEW CLUBS | DROPPED CLUBS | QUARTER               | MEMBER GROWTH NET<br>GOAL | MEMBER GROWTH<br>ACTUAL | DROPPED MEMBERS ACTUAL (including transfers) |
| JULY/AUG/SEPT         | 2             | 0         | 3             | JULY/AUG/SEPT         | 165                       | 27                      | 123                                          |
| OCT/NOV/DEC           | 1             | 2         | 9             | OCT/NOV/DEC           | 120                       | 84                      | 268                                          |
| JAN/FEB/MAR           | 1             | 1         | 1             | JAN/FEB/MAR           | 75                        | 68                      | 64                                           |
| APR/MAY/JUNE          | 1             | 3         | 0             | APR/MAY/JUNE          | 40                        | 137                     | 186                                          |