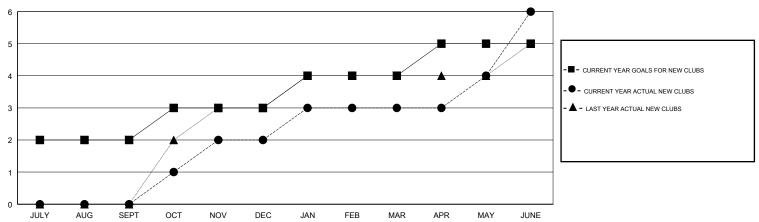

## GOALS AND ACTUAL NEW CLUBS CUMULATIVE

| DROPPED CLUBS: 13  DROPPED MEMBERS |            | 44 CLUBS OF 81 ADDED 1 OR MORE<br>NEW MEMBERS | GENDER DISTRIBUTION  MALE 1,191 (72.18%)  FEMALE 459 (27.82%)  Women Percentage Fiscal Year Goal: 30% |     |
|------------------------------------|------------|-----------------------------------------------|-------------------------------------------------------------------------------------------------------|-----|
| DECEASED                           | 12         | CHEV HERE FOR CHAIN ATIVE                     | TOTAL FAMILY UNIT MEMBERS                                                                             | 551 |
| CLUB CANCELLED OTHER               | 224<br>405 | CLICK HERE FOR CUMULATIVE  MEMBERSHIP DATA    | FAMILY MEMBERS PAYING HALF                                                                            | 299 |
| TOTAL                              | 641        |                                               | 5020                                                                                                  |     |